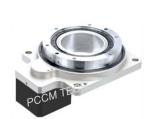

  NEMA23/NEMA24, NEMA34, NEMA56; spur gears & helical gears; various frame sizes, wide torque ranges, diverse ratios & custom available (e.g., specific shaft type, shaft dia., or shaft length, keyway)
- Other & Custom Gearboxes: spiral bevel gearboxes, gearboxes for AGV, gearboxes for robotics, etc.
- Industrial Reducers: for machine applications requiring for heavy torques.
- Planetary Gear Motors: AC or BLDC planetary gear motors (assembled).
- Gear Motors: AC gear motors, various power ranges (e.g., 10W~2KW).
- Stepper Motors & Drive: various stepping angles, wide torque ranges & mounting ways
- Brushless DC Motors & Drive: wide power ranges or voltage choices; AGV BLDC motor, NEMA BLDC, etc.
- Linear Actuators: compact, economical or heavy loading models.
- Other Components: bearings, couplings, indexers & hollow rotatory reducer, etc.