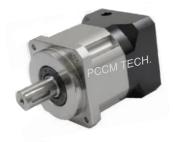

## Professional Machinery, Power Transmission, Motion Control & Automation Components Manufacturer in Taiwan

- Precision Servo Planetary Gearboxes (Gearheads): various mounting configuration including inline, right-angle, flange, flange & right angle, hollow shaft, stainless steel,

  NEMA23/NEMA24, NEMA34, NEMA56; spur gears & helical gears; various frame sizes, wide torque ranges, diverse ratios & custom available (e.g., specific shaft type, shaft dia., or shaft length, keyway)
- Other & Custom Gearboxes: spiral bevel gearboxes, gearboxes for AGV, gearboxes for robotics, etc.
- Industrial Reducers: for machine applications requiring for heavy torques.
- Planetary Gear Motors: AC or BLDC planetary gear motors (assembled).
- Gear Motors: AC gear motors, various power ranges (e.g., 10W~2KW).
- Stepper Motors & Drive: various stepping angles, wide torque ranges & mounting ways
- Brushless DC Motors & Drive: wide power ranges or voltage choices; AGV BLDC motor, NEMA BLDC, etc.
- Linear Actuators: compact, economical or heavy loading models.
- Other Components: bearings, couplings, indexers & hollow rotatory reducer, etc.